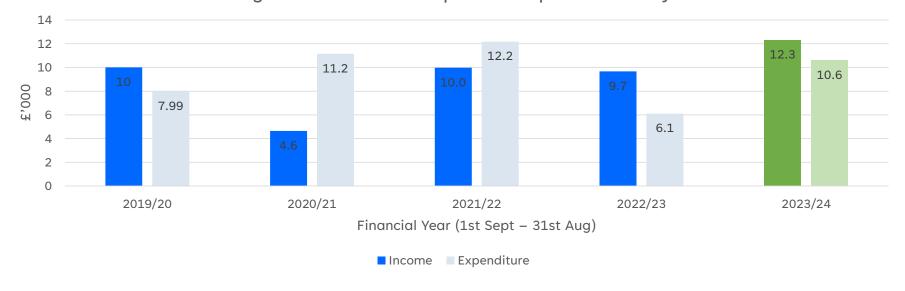

## Income / Expenditure Summary

Total gross income and expenditure per financial year

### 2023/24 Summary - Income

Income (net of expenses where applicable) – total £10,033

# 2023/24 Summary - Expenditure 👺

#### Funded Expenditure - total £8,320

#### 2023/24 Summary - Total

|                                | ££      |
|--------------------------------|---------|
| Total income (net of expenses) | 10,033  |
| Total funded expenditure       | - 8,320 |
| Net income for 23/24           | 1,713   |