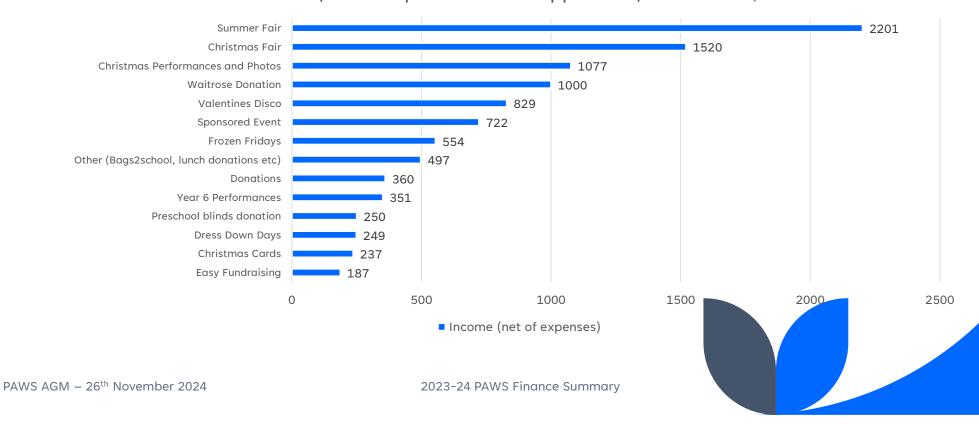

### 2023/24 Summary - Income

Income (net of expenses where applicable) – total £10,033