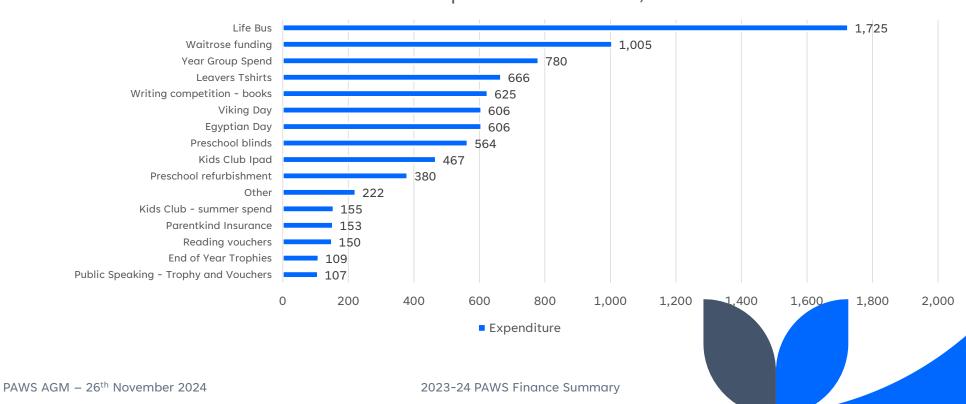

Marianna Whelan -Treasurer

## Income / Expenditure Summary



Total gross income and expenditure per financial year





### 2023/24 Summary - Income



Income (net of expenses where applicable) – total £10,033



# 2023/24 Summary - Expenditure 👺



#### Funded Expenditure - total £8,320



#### 2023/24 Summary - Total



|                                | ££      |
|--------------------------------|---------|
| Total income (net of expenses) | 10,033  |
| Total funded expenditure       | - 8,320 |
| Net income for 23/24           | 1,713   |



#### Cash at Bank



Bank balance (adjusted for timing) as at 31st August 2024:

£12,350



# 2024/25 Budget - Expenditure



|                                            |   | Autumn<br>Term | Spring<br>Term | Summer<br>Term |       | ТОТА   | L Comments                                |
|--------------------------------------------|---|----------------|----------------|----------------|-------|--------|-------------------------------------------|
| Activity                                   |   | £              | £              |