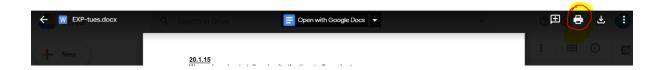

If you are clicking on the work without opening the document within the google programmes, you still have an option to print. Click on the piece of work, opening in preview mode, options to open, download and print will be presented. Below is a screenshot to show you where to locate the printing icon.