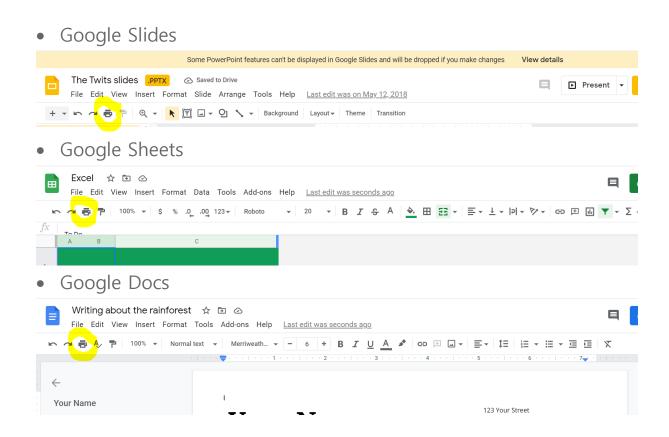

## Printing in Google Drive

All student work in Google Classroom is will be saved as a google document, google sheets or google slides presentation. When opening the children's work in these platforms you will see a printer sign which will give you the option to print out the work if needed. Below are some screen shots of where to find this symbol to support you. These options will be presented on chrome books, iPads and on web browsers if using a desktop or laptop;